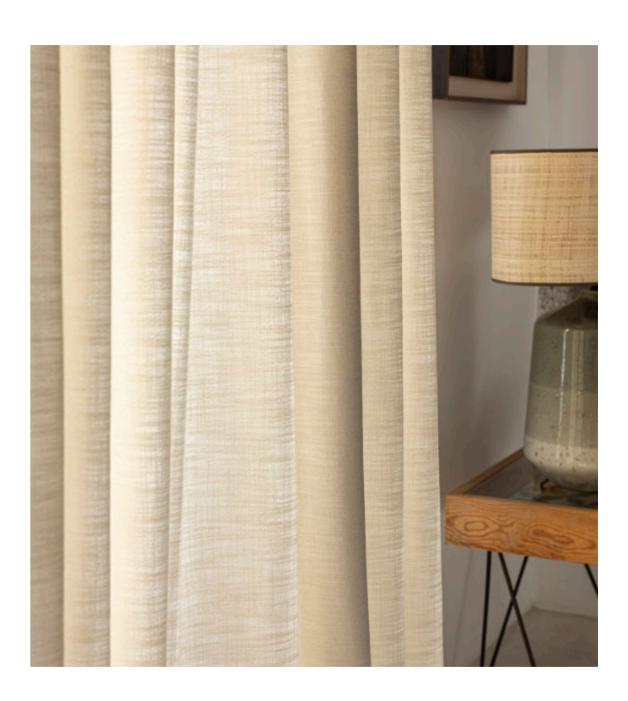

## Warm Interiors.

This double width polyester curtain offers an extraordinary imitation of the natural fibres of linen, giving it a soft and pleasant touch and an exceptional flow and drape.

Curtain Luzon 17.