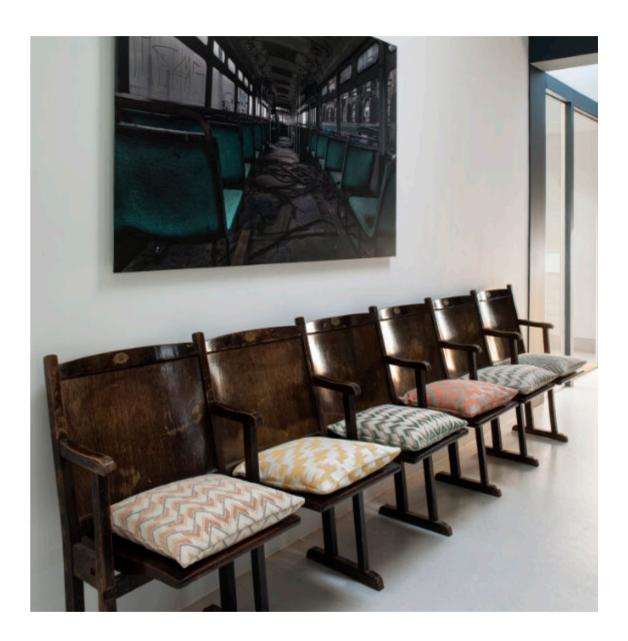

# Abundant Geometry with a Tribal Air.

Vibrant colours trace pathways between parallel and uneven lines, incoming and outgoing angles, resulting in pendular zigzag designs and irregular ikats, represented in Zulu Cebu and Yakan.

Cushions Cebu 02, Yakan 05, Cebu 03, Yakan 08, Cebu 06, Zulu 03.

Puf Cebu 14, Cushions Yakan 24, Yakan 04, Cebu 04.