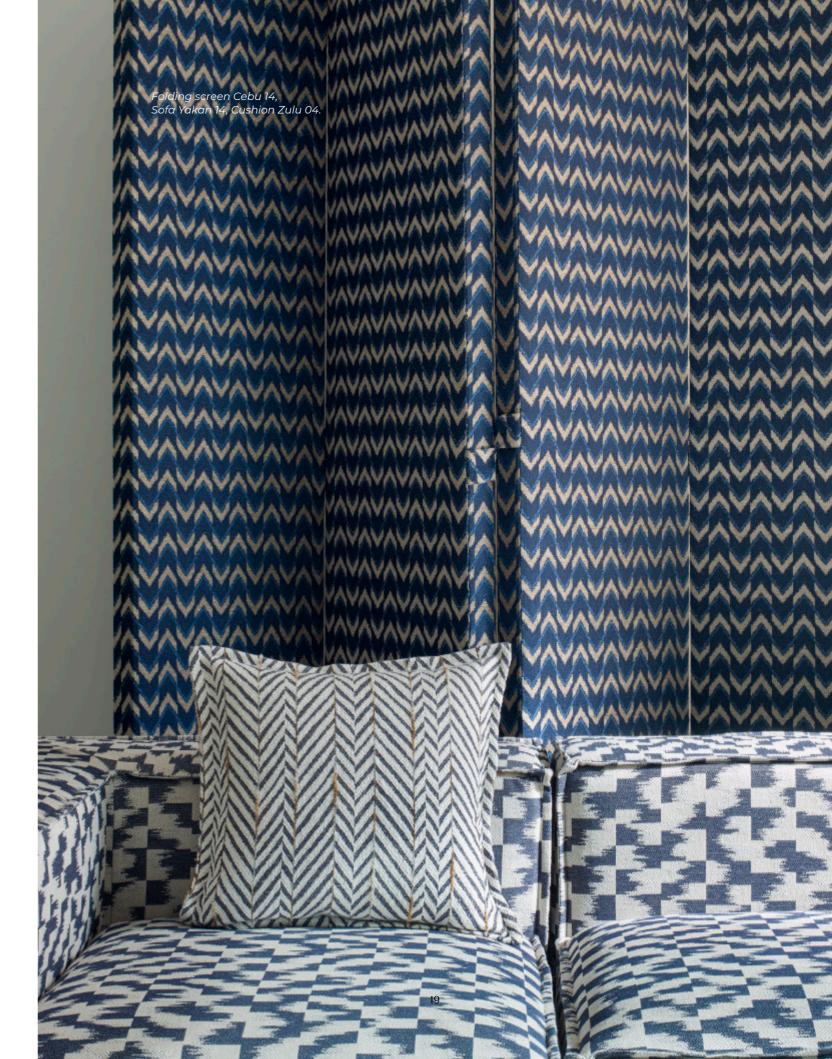

# Abundant Geometry with a Tribal Air.

Vibrant colours trace pathways between parallel and uneven lines, incoming and outgoing angles, resulting in pendular zigzag designs and irregular ikats, represented in Zulu Cebu and Yakan.

Cushions Cebu 02, Yakan 05, Cebu 03, Yakan 08, Cebu 06, Zulu 03.

Puf Cebu 14, Cushions Yakan 24, Yakan 04, Cebu 04.