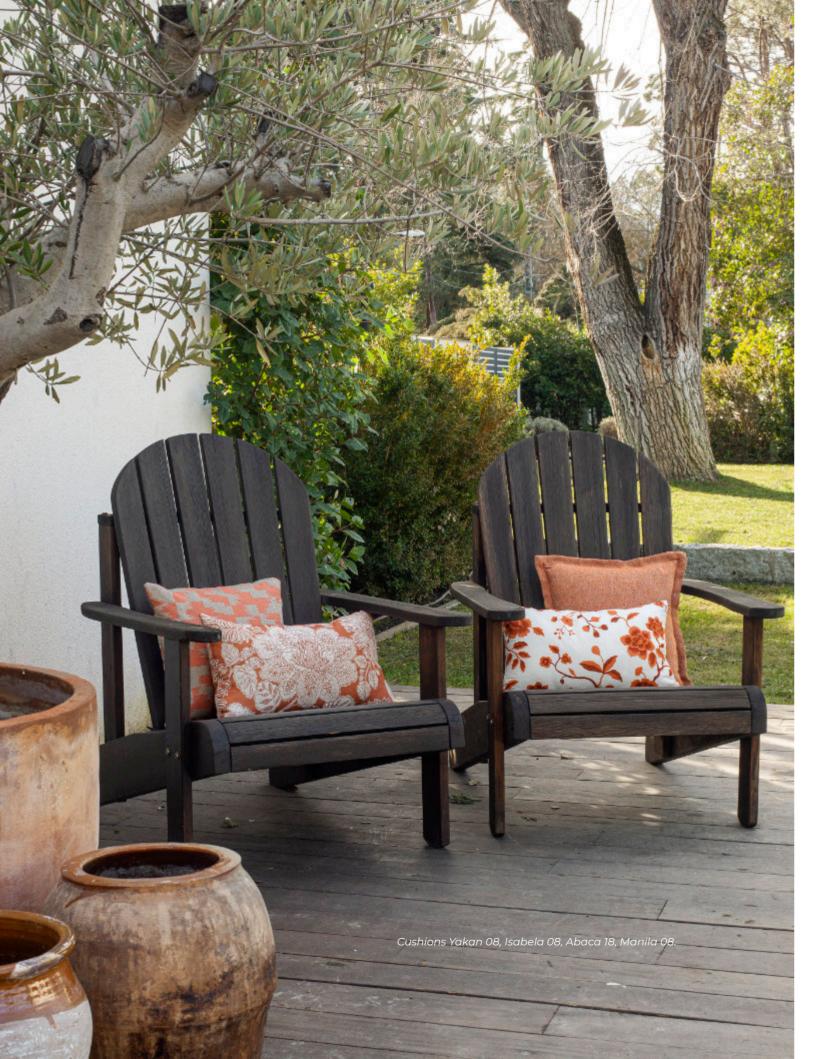

perfect symbiosis of ancestral and deeprooted past together with the latest, disruptive and innovative trends, where the explosion of colour is positioned as the maximum exponent and clear hallmark of the brand.

1



# MINDANAO



## The core collection.

A rich floral embroidery is presented as the central theme of the collection, accompanied by an energetic mix of jacquard fabrics with Ikat effect and watercolour tie-dye prints.

Curtain Manila 04. Fabrics Cebu 04, Panay 04, Yakan 24.





# Vibrant and energetic colour palette.

If there is an effective way to bring style and warmth to any space, it is through the incorporation of vivid colors, as they inject a high dose of energy to environments.

Headboard Yakan 05, Cushions Yakan 05, Isabela 05, Bedcover Isabela 05, Wise 26.











## Ethnic Prints.

We have taken as a reference some of the old techniques of handmade textile printing such as tiedye or ikat, which are getting more popular in modern decorations, claiming their ability to move forward in time, without losing their identity.

Curtain Panay 08, Chair Cebu 02.



## Lush flowers and leaves.

The silhouettes and lines of Isabela pattern are eminiscent of traditional block prints, combining the light base of the fabric with a more intense tone.

Cushions Manila 06, Abaca06, Cebu 06, Yakan 01. Bed cover Wise 05.





# ETHNIC GEOMETRIC



# Abundant Geometry with a Tribal Air.

Vibrant colours trace pathways between parallel and uneven lines, incoming and outgoing angles, resulting in pendular zigzag designs and irregular ikats, represented in Zulu Cebu a