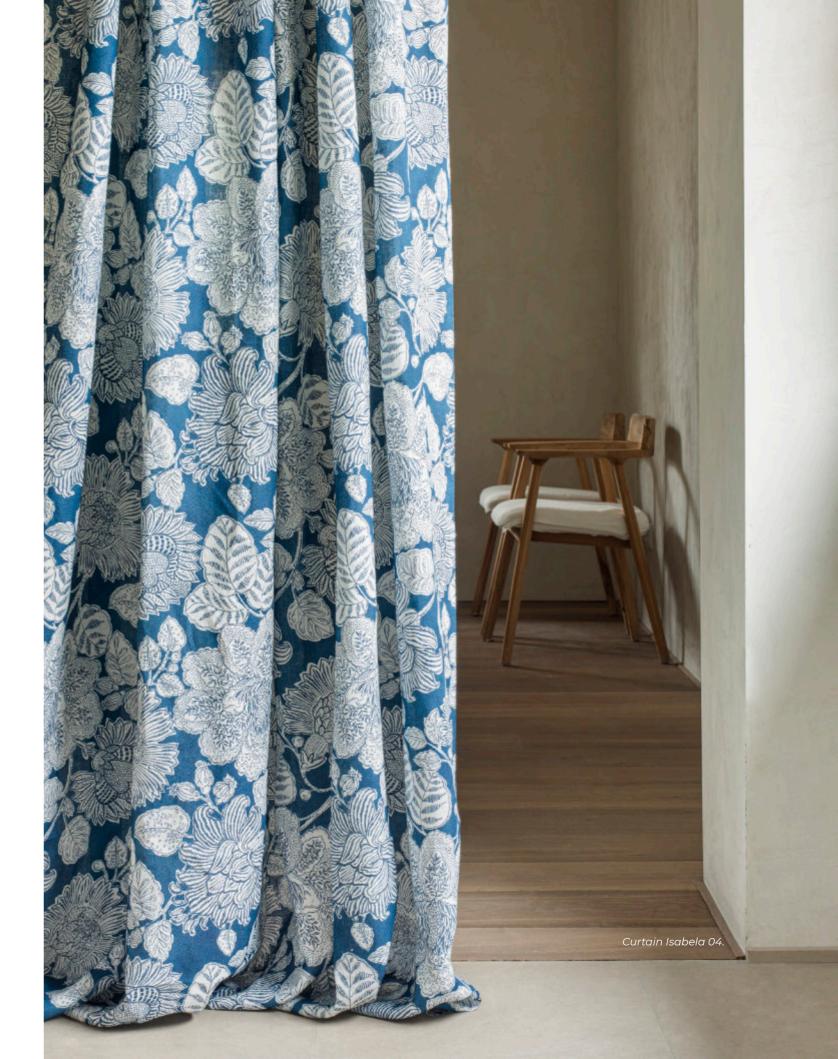

## Lush flowers and leaves.

The silhouettes and lines of Isabela pattern are eminiscent of traditional block prints, combining the light base of the fabric with a more intense tone.

Cushions Manila 06, Abaca06, Cebu 06, Yakan 01. Bed cover Wise 05.