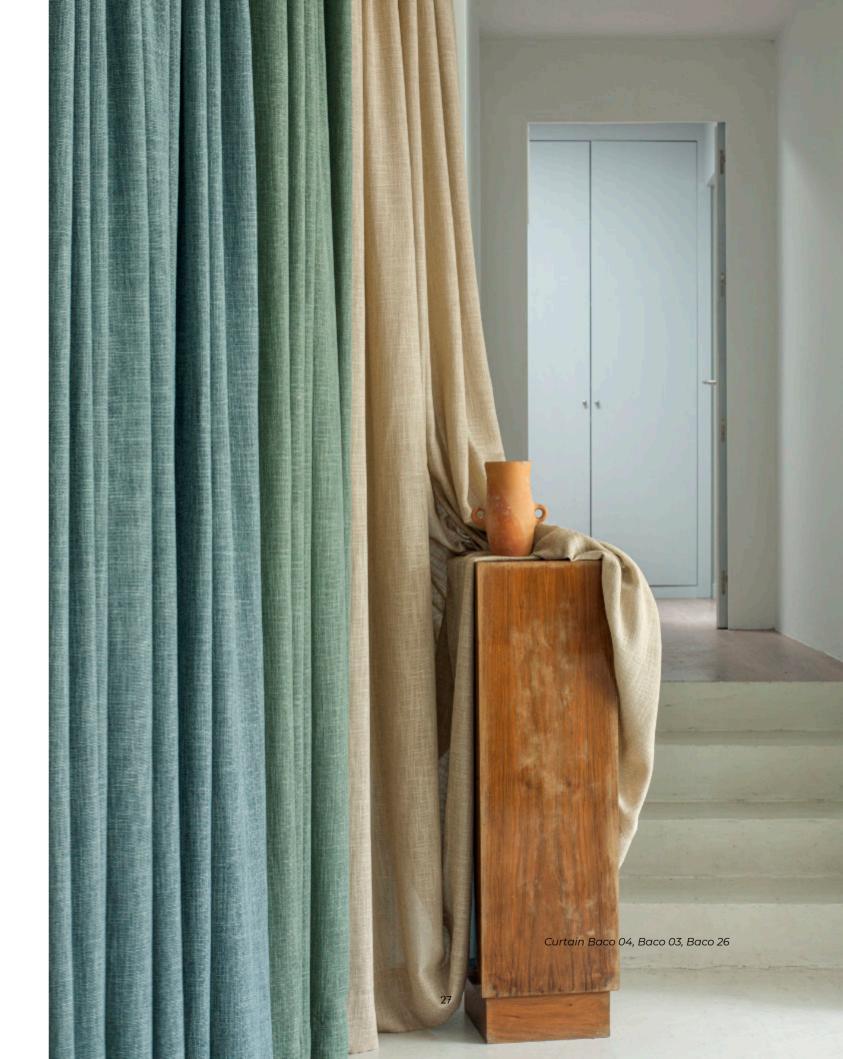

# BACO

# Rustic grid style.

A double-width curtain with textured yarns that appear to be woven with traditional net stitch, drawing a faint grid through which the light lets through some of its rays, allowing for the creation of cozy and intimate atmospheres.

Drops Baco 08, Baco 05, Baco 36, Baco 16, Baco 26.