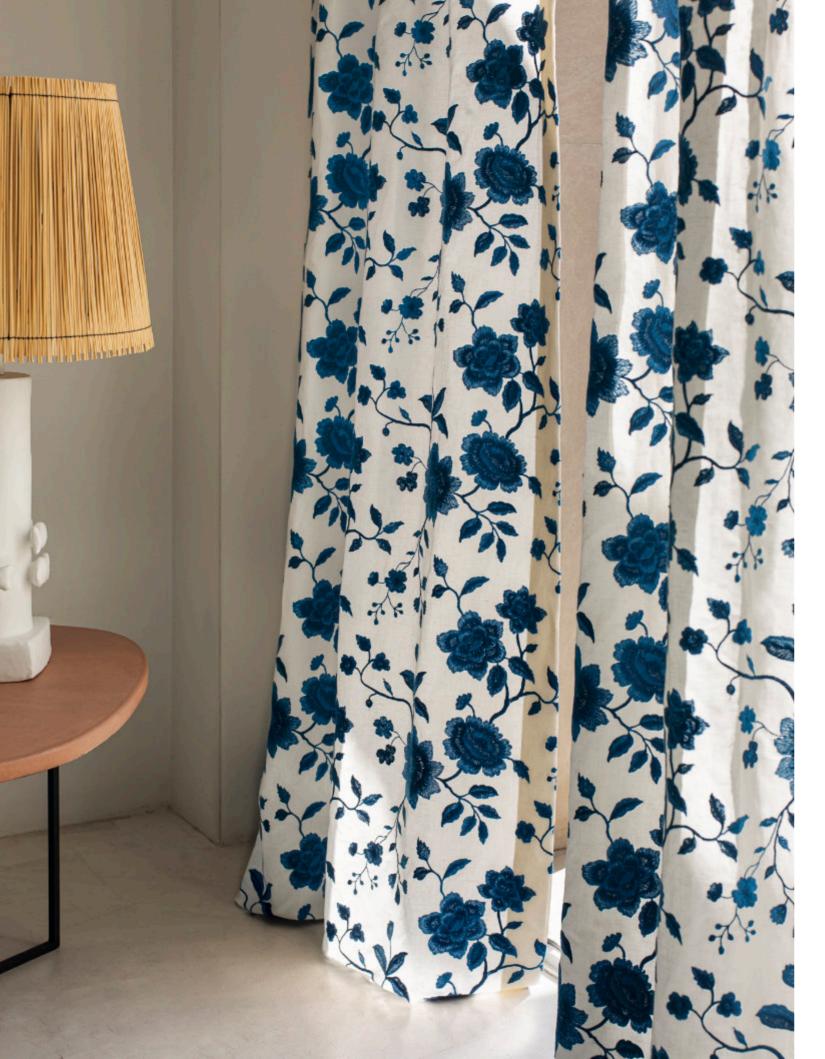

## The core collection.

A rich floral embroidery is presented as the central theme of the collection, accompanied by an energetic mix of jacquard fabrics with Ikat effect and watercolour tie-dye prints.

## Lush flowers and leaves.

The silhouettes and lines of Isabela pattern are eminiscent of traditional block prints, combining the light base of the fabric with a more intense tone.

Cushions Manila 06, Abaca06, Cebu 06, Yakan 01. Bed cover Wise 05.