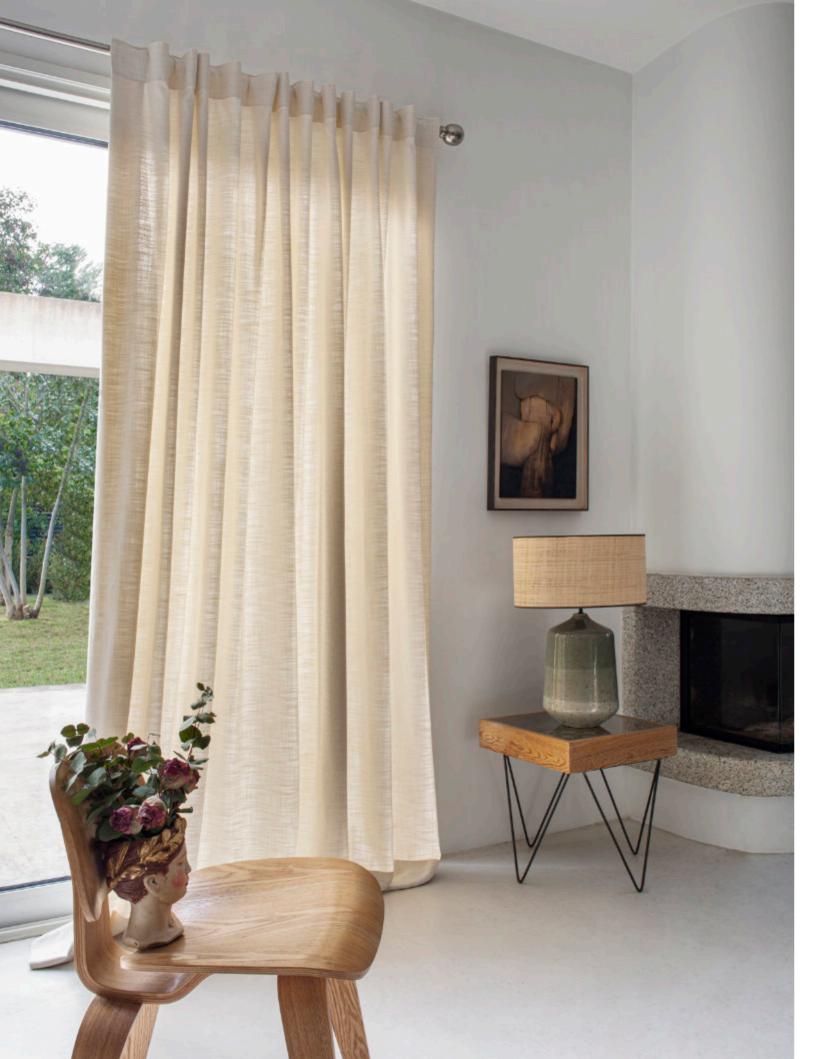

## Warm Interiors.

This double width polyester curtain offers an extraordinary imitation of the natural fibres of linen, giving it a soft and pleasant touch and an exceptional flow and drape.

Curtain Luzon 17.