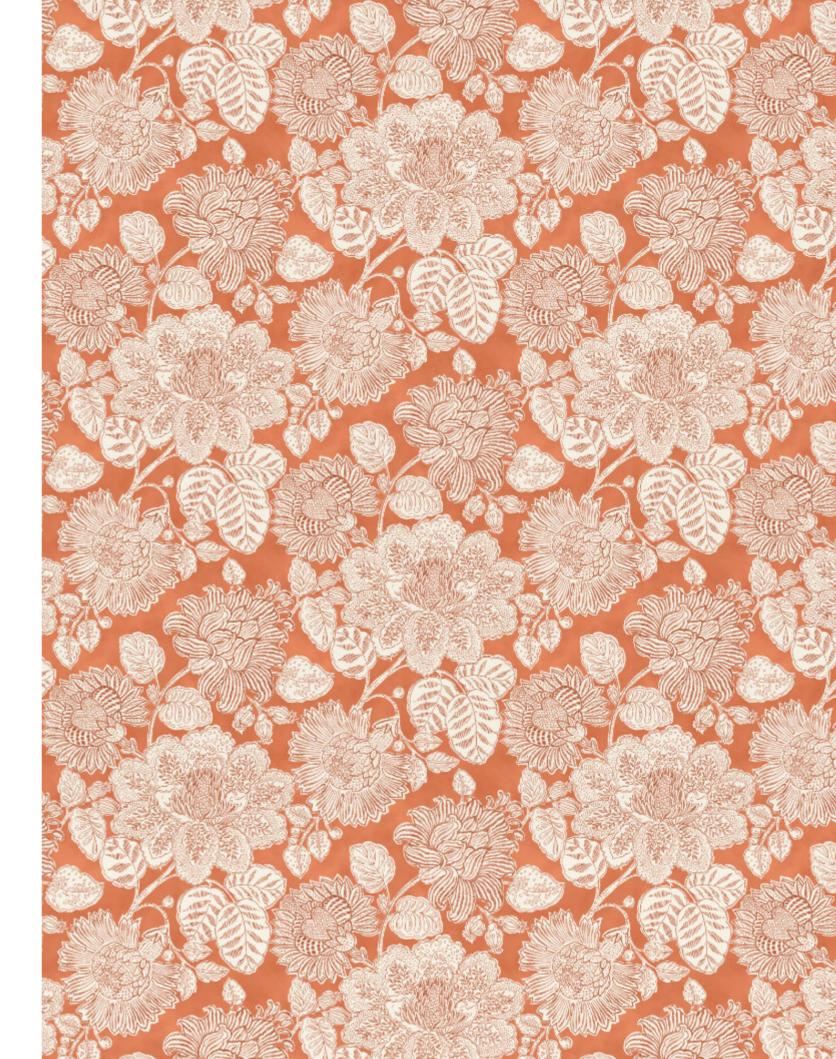

## The core collection.

A rich floral embroidery is presented as the central theme of the collection, accompanied by an energetic mix of jacquard fabrics with Ikat effect and watercolour tie-dye prints.

## Lush flowers and leaves.

The silhouettes and lines of Isabela pattern are eminiscent of traditional block prints, combining the light base of the fabric with a more intense tone.

Cushions Manila 06, Abaca06, Cebu 06, Yakan 01. Bed cover Wise 05.