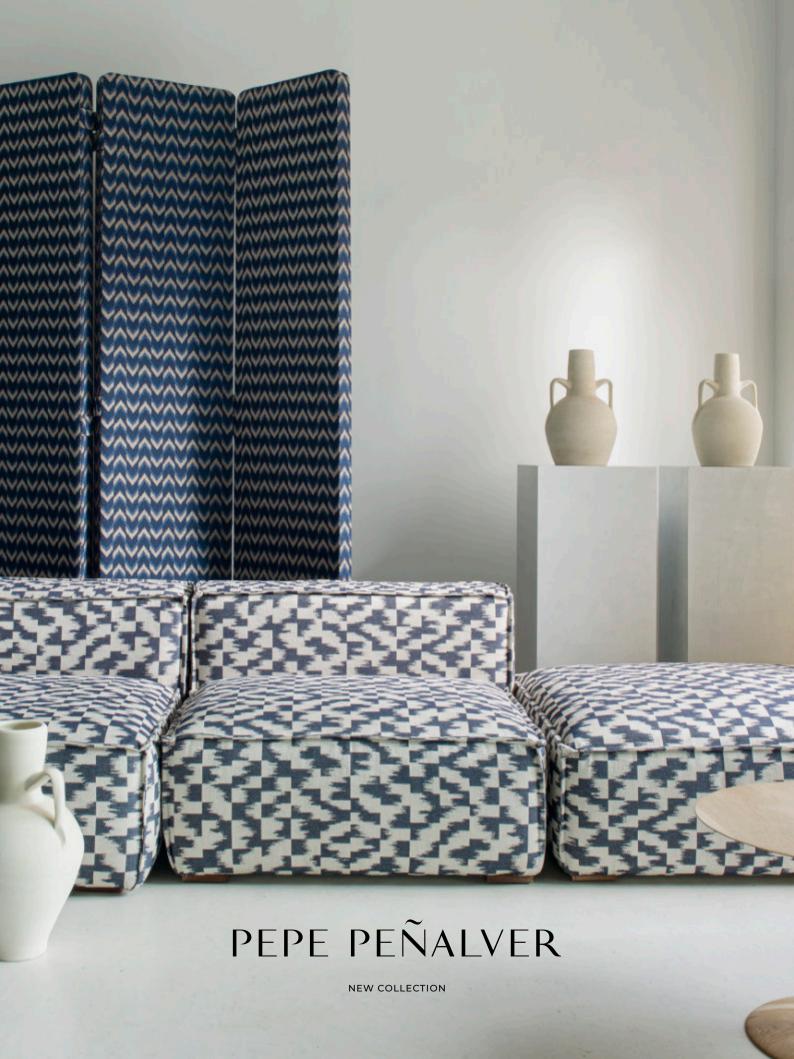

# ETHNIC GEOMETRIC

# Abundant Geometry with a Tribal Air.

Vibrant colours trace pathways between parallel and uneven lines, incoming and outgoing angles, resulting in pendular zigzag designs and irregular ikats, represented in Zulu Cebu and Yakan.

Cushions Cebu 02, Yakan 05, Cebu 03, Yakan 08, Cebu 06, Zulu 03.

Puf Cebu 14, Cushions Yakan 24, Yakan 04, Cebu 04.