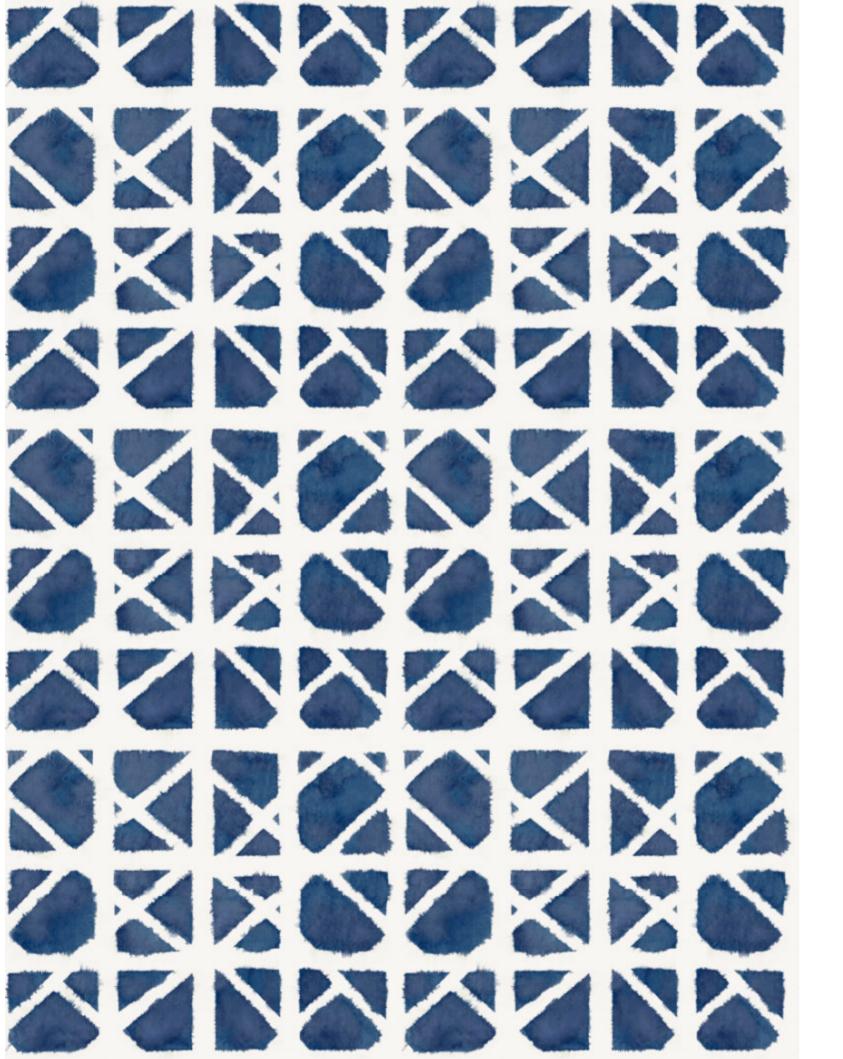

## Ethnic Prints.

We have taken as a reference some of the old techniques of handmade textile printing such as tiedye or ikat, which are getting more popular in modern decorations, claiming their ability to move forward in time, without losing their identity.

Curtain Panay 08, Chair Cebu 02.